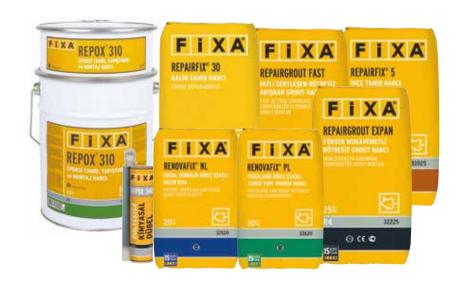

# Repair and Reinforcement

Cement, hydraulic lime and epoxy based repair, renovation and reinforcement products are produced in this category.