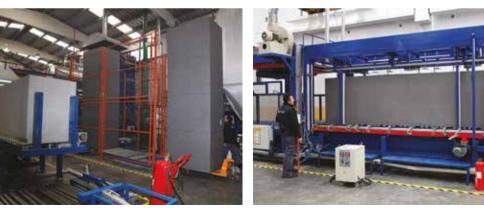

#### **Adana Facilities**

Our plant which is located in Hacı Sabancı Organized Industrial Zone services to Çukurova, East and SouthEast Anatolian regions.

Total Area : **3500m²** Close Area : **2500m²** 

Production : 90.000 tones/year (powder)

Capacity

#### **Adana Facilities**

Our Plant opened in 2009 is the first construction chemicals factory in the region. It has a considerable potential for import due to its proximity to Mersin Customs, and Iraq and Syria borders.