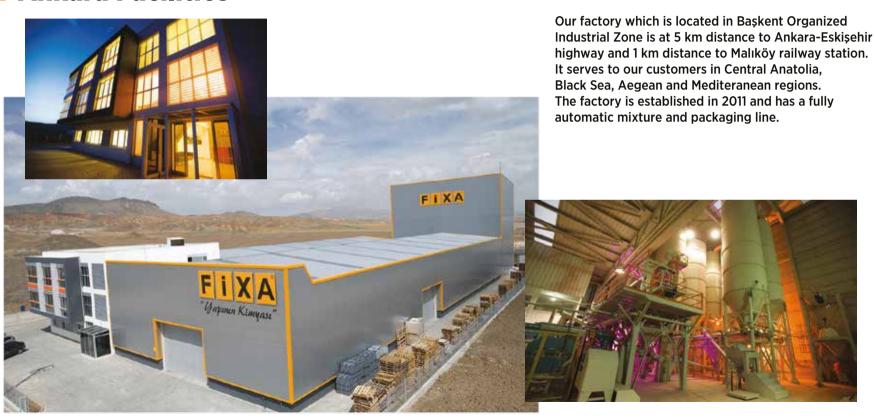

#### **Ankara Facilities**

#### **Ankara Facilities**

Total Area Close Area Production

: 4800m<sup>2</sup> : 120.000 tones/year Capacity

: 7200m<sup>2</sup>

(powder)