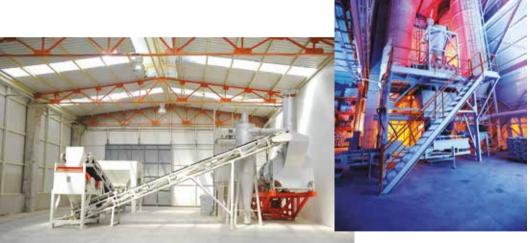

#### **Adana Facilities**

Our plant which is located in Hacı Sabancı Organized Industrial Zone services to Çukurova, East and SouthEast Anatolian regions.

Total Area : **3500m²** Close Area : **2500m²** 

Production : 90.000 tones/year (powder)

Capacity

#### **Adana Facilities**

Our Plant opened in 2009 is the first construction chemicals factory in the region. It has a considerable potential for import due to its proximity to Mersin Customs, and Iraq and Syria borders.