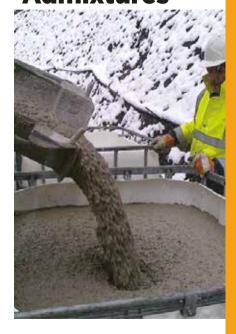

# **Concrete and Mortar Admixtures**

In this category, we produce admixtures which increase the resistance of the concrete and the mortar against frost, and make application easier by increasing the water impermeability and workability.